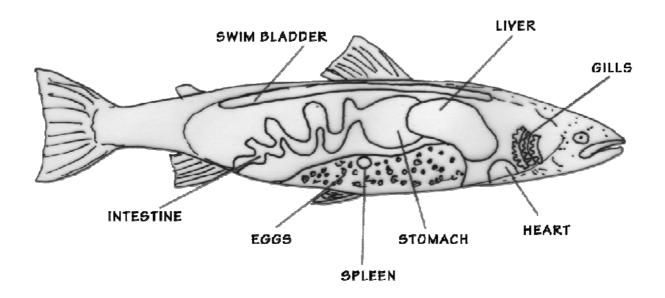

UNB Lab.pdf

Env. Sci. Lab - Dissection of a smolt.pdf

Biology 1017 - LABORATORY 8

### LEARNING ABOUT VERTEBRATES

### Preparation

Read this exercise before you come to the laboratory. Understand the following terms: chordate, vertebrate, evolution, respiratory system, circulatory system, urogenital system, photoreceptor.

Objectives

To study the external and internal anatomy of a representative vertebrate (specifically, a fish)

- 2. To study the structure of a vertebrate eye
- 3. To understand evolutionary trends in animals

# Internal Anatomy of an Atlantic Salmon

### Wild Atlantic salmon - designed for survival Swim Bladder Olfactory Brain Kidney rosette Eye Ovary NATLANTIC SALMON FEDERATION Gut Stomach Liver Gills Muscle Spleen Heart

**Pyloric Caeca** 

# **Internal Anatomy**



# External Anatomy of an Atlantic Salmon



## NEED HELP WITH FIN NAMES?

# Getting to Know Trout and Salmon – Name Those Fins... The fins of the trout and salmon species all have the same names, so learn them once, and you know them all. Taken together, the eight fins give these fish both maneuverability and power. This helps them evade predators, and allows them to pursue prey efficiently. In several instances the markings on the fins can help identify the species of salmonid. dorsal fin tail fin adipose fin pelvic fin petroral fin painting by J. O. Pennanen



# Fly Nation: The New Brunswick Adventure Extended

from Vantage Point Media House PRO 11 months ago NOT YET RATED

Director's Cut. An exclusive extended episode of Fly Nation Season 2 filmed on World-class Atlantic Salmon river