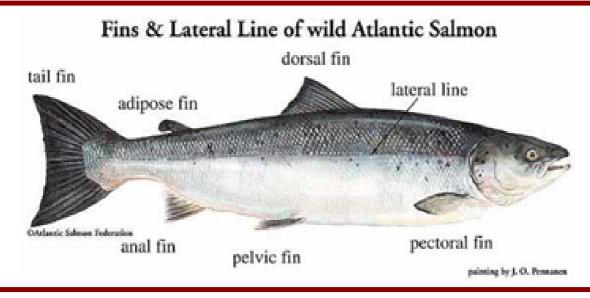

# External Anatomy of an Atlantic Salmon

## NEED HELP WITH FIN NAMES?

# Getting to Know Trout and Salmon – Name Those Fins... The fins of the trout and salmon species all have the same names, so learn them once, and you know them all. Taken together, the eight fins give these fish both maneuverability and power. This helps them evade predators, and allows them to pursue prey efficiently. In several instances the markings on the fins can help identify the species of salmonid. dorsal fin tail fin adipose fin pelvic fin petroral fin painting by J. O. Pennanen