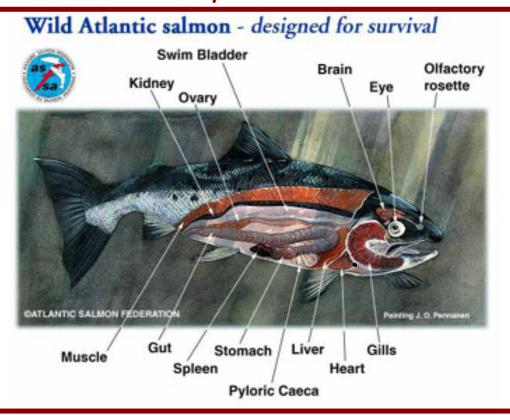

are truly fly fishing destinations to dream about.

Watch the entire special extended episode online, brought to you by Tourism New Brunswick and make sure to check us out on acebook and let us know what you think!

# LAB: Dissection of a SMOLT...



Env. Sci. Lab - Dissection of a smolt.pdf

### LEARNING ABOUT VERTEBRATES

### Preparation

Read this exercise before you come to the laboratory. Understand the following terms: chordate, vertebrate, evolution, respiratory system, circulatory system, urogenital system, photoreceptor.

## **Objectives**

- 1. To study the external and internal apatomy of a representative vertebrate (specifically, a fish)
- 2. To study the structure of a vertebrate eye
- 3. To understand evolutionary trends in animals

# Internal Anatomy of an Atlantic Salmon



# **Internal Anatomy**



# External Anatomy of an Atlantic Salmon



# NEED HELP WITH FIN NAMES?

# Getting to Know Trout and Salmon – Name Those Fins... The fins of the trout and salmon species all have the same names, so learn them once, and you know them all. Taken together, the eight fins give these fish both maneuverability and power. This helps them evade predators, and allows them to pursue prey efficiently. In several instances the markings on the fins can help identify the species of salmonid. dorsal fin tail fin adipose fin pelvic fin petroral fin painting by J. O. Pennanen

# **CAST Project**



http://castforsalmon.com/

Lab - Dissection of a smolt.pdf
UNB Lab.pdf