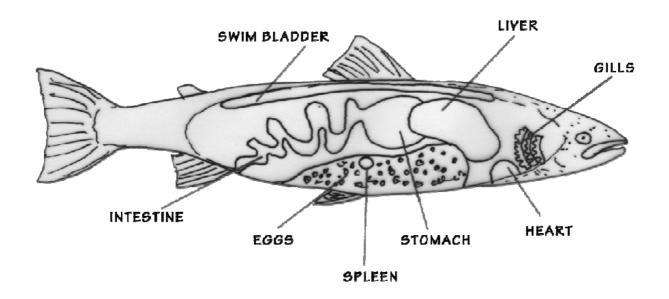

tinations to dream about.

Watch the entire special extended episode online, brought to you by Tourism New Brunswick and make sure to check us out on acebook and let us know what you think!

# LAB: Dissection of a SMOLT...



Env. Sci. Lab - Dissection of a smolt.pdf

### LEARNING ABOUT VERTEBRATES

### Preparation

Read this exercise before you come to the laboratory. Understand the following terms: chordate, vertebrate, evolution, respiratory system, circulatory system, urogenital system, photoreceptor.

## **Objectives**

- 1. To study the external and internal apatomy of a representative vertebrate (specifically, a fish)
- 2. To study the structure of a vertebrate eye
- 3. To understand evolutionary trends in animals

# Internal Anatomy of an Atlantic Salmon



# **Internal Anatomy**



# External Anatomy of an Atlantic Salmon



# NEED HELP WITH FIN NAMES?

# Getting to Know Trout and Salmon – Name Those Fins... The fins of the trout and salmon species all have the same names, so learn them once, and you know them all. Taken together, the eight fins give these fish both maneuverability and power. This helps them evade predators, and allows them to pursue prey efficiently. In several instances the markings on the fins can help identify the species of salmonid. dorsal fin tail fin adipose fin pelvic fin petroral fin painting by J. O. Pennanen

# **CAST Project**



http://castforsalmon.com/

Lab - Dissection of a smolt.pdf
UNB Lab.pdf