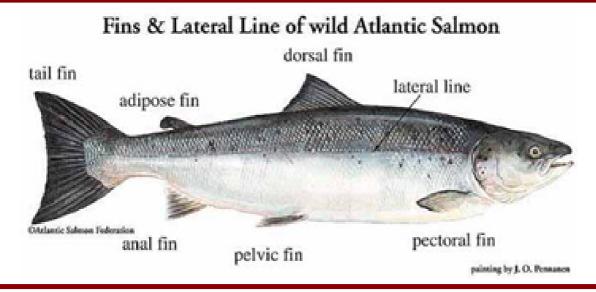

# NEED HELP WITH FIN NAMES?

# Getting to Know Trout and Salmon – Name Those Fins... The fins of the trout and salmon species all have the same names, so learn them once, and you know them all. Taken together, the eight fins give these fish both maneuverability and power. This helps them evade predators, and allows them to pursue prey efficiently. In several instances the markings on the fins can help identify the species of salmonid. dorsal fin tail fin adipose fin pelvic fin petroral fin painting by J. O. Pennanen