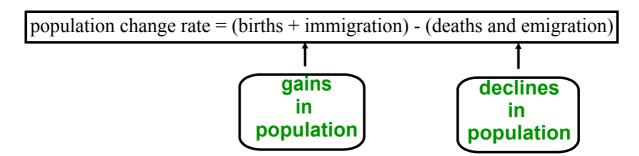

## **Changing Population Sizes**

Four variables affect changes in population sizes...

- 1. births
  2. deaths

  A person emigrates **from** Germany and then immigrates **to** Canada.
- 3. **immigration** act of entering a nation
- 4. **emigration** act of leaving a nation

The term "population growth" refers to how the number of individuals in a population increases (or decreases) with time.