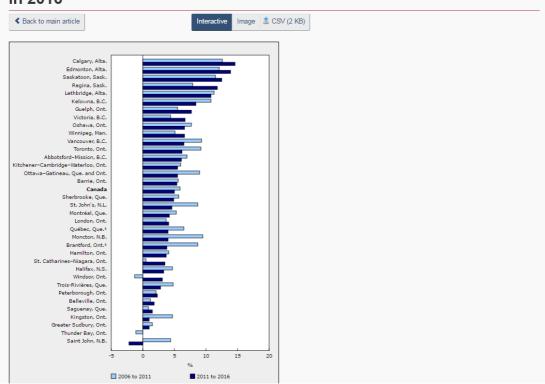

http://www.statcan.gc.ca/daily-quotidien/170208/cg-a003-eng.htm

Chart 3
Population growth rate among census metropolitan areas (CMAs) in Canada, 2006 to 2011 and 2011 to 2016, ranked by percentage growth in 2016